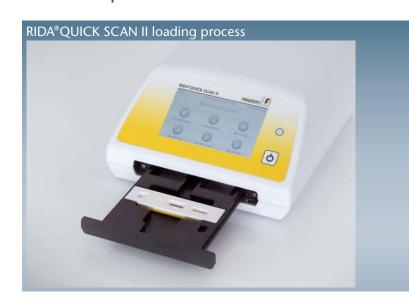

## RIDA®QUICK SCAN II

## Easy and quick quantitative lateral flow measurements

Our new LTF reader brings your measurements to a more precise and accurate level

- High resolution image evaluation
- Methods and test assay specifications via QR code technology
- LED self-calibration guarantees signal stability and independent measurements from outside factors like dust
- Maintenance free
- Operating time (battery): 6 h
- Up to 1400 test results can be stored
- Results as PDF, TXT and XML files
- · LAN connectivity
- 4.3" color touchscreen
- Developed for R-Biopharm's Clinical Diagnostics and Food & Feed Analysis