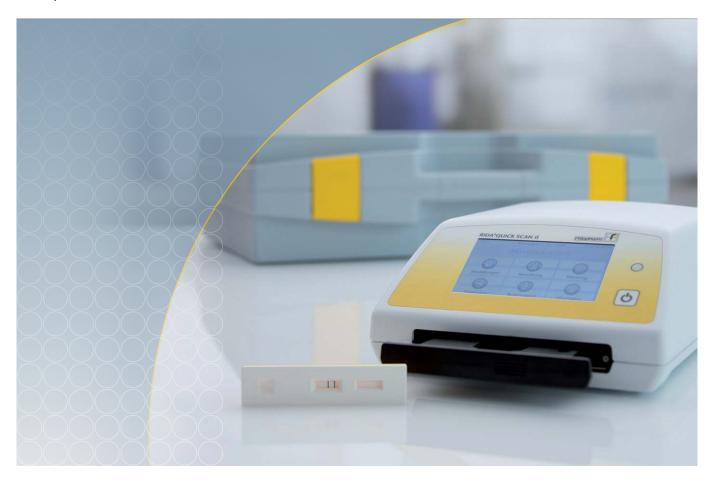

## RIDA®QUICK SCAN II

## Easy and quick quantitative lateral flow measurements

Our new LTF reader brings your measurements to a more precise and accurate level

- High resolution image evaluation
- Methods and test assay specifications via QR code technology
- LED self-calibration guarantees signal stability and independent measurements from outside factors like dust
- Maintenance free
- Operating time (battery): 6 h
- Up to 1400 test results can be stored
- Results as PDF, TXT and XML files
- · LAN connectivity
- 4.3" color touchscreen
- Developed for R-Biopharm's Clinical Diagnostics and Food & Feed Analysis