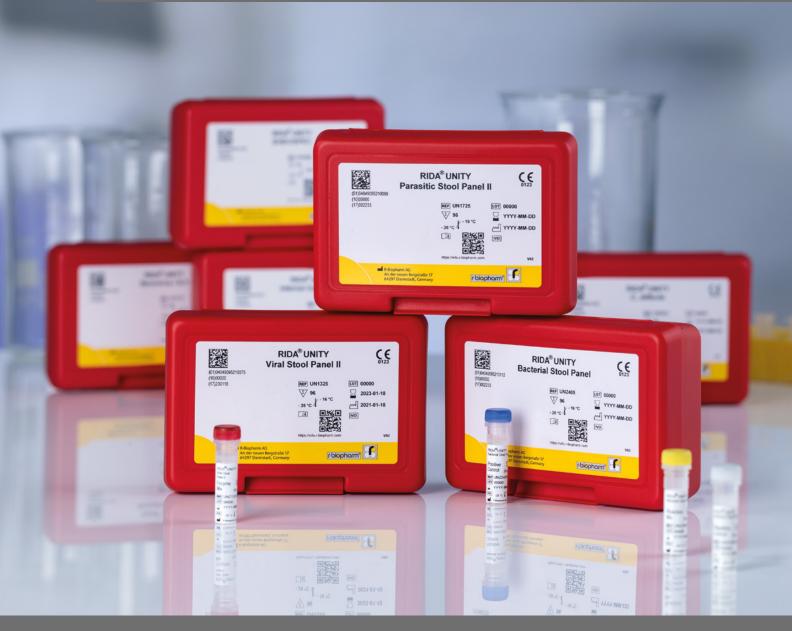

## **Product overview**

| Product                             | Art. No. |
|-------------------------------------|----------|
| Gastrointestinal infections         |          |
| RIDA®UNITY Norovirus I & II         | UN1415   |
| RIDA®UNITY Bacterial Stool Panel    | UN2405   |
| RIDA®UNITY EHEC/EPEC                | UN2205   |
| RIDA®UNITY C. difficile*            | UN0835   |
| RIDA®UNITY Parasitic Stool Panel II | UN1725   |
| RIDA®UNITY Viral Stool Panel II     | UN1325   |
| RIDA®UNITY Viral Stool Panel IV*    | UN1345   |
| Respiratory infections              |          |
| RIDA®UNITY Flu*                     | UN0505   |
| RIDA®UNITY Parainfluenza            | UN5805   |
| RIDA®UNITY Flu & SARS-CoV-2*        | UN6825   |
| RIDA®UNITY RSV & hMPV               | UN5905   |
| RIDA®UNITY Bordetella*              | UN2505   |
| RIDA®UNITY CAP Bac*                 | UN2705   |
| Universal process control           |          |
| RIDA®UNITY Internal Control Kit     | UN0010   |