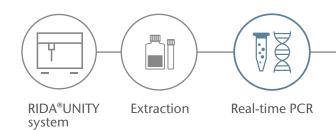

## Benefits to you

The RIDA®UNITY system offers you a flexible, intuitive, and universal solution for a fully automatic workflow in molecular diagnostics.

#### **Efficient:**

A universal amplification protocol makes possible the use of 6 different assays in parallel in one run with 96 reactions or 288 reactions per day

#### Intuitive:

Fully automatic processing with the RIDA®UNITY supports a simple, intuitive, and flexible workflow