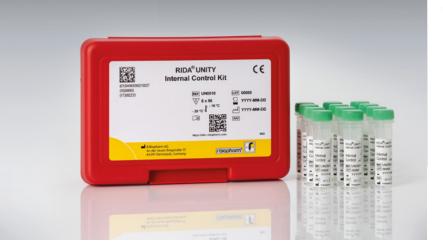

#### **Universal:**

The RIDA®UNITY Internal Control Kit supports quality assurance through a comprehensive process control for all RIDA®UNITY assay kits

#### RIDA®UNITY Internal Control Kit, Art. No. UN0010